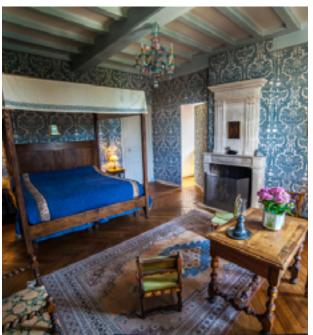

## Third floor

The Belle Ecossaise suite for 2 or 4 persons. A large double room , a king size bed with nearby another smaller room with a double bed and in suite a large bathroom with two sinks, a bathtube with shower and a separate toilet. (Some beds can be separate into single beds).