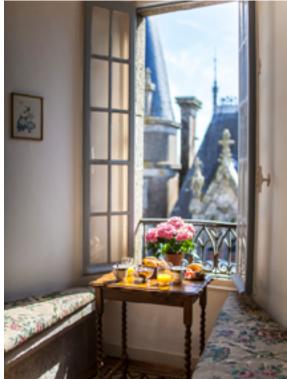

### First floor :

The medieval suite for 2 persons will enchant the guests who are looking for medieval period. A splendidly painted domed ceiling. Large four poster bed of 180cm x 200 in suite a bathroom with an Italian shower, a bathtub and a separate toilet. View from the bathroom.