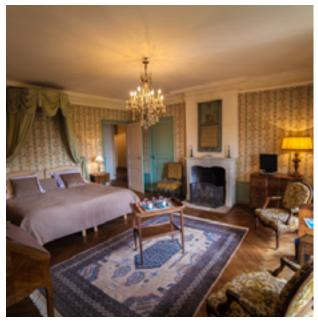

#### Second floor :

The Maillé suite for 2 or 4 persons. An apartment with a large double room , a king size 4 poster bed

with nearby another smaller room with 2 poster bed ; single beds and in suite a large bathroom with two sinks, a bathtube, a separate shower and 2 toilets. (The king size bed can be separate into single beds.)

## Third floor

The Belle Ecossaise suite for 2 or 4 persons. A large double room , a king size bed with nearby another smaller room with a double bed and in suite a large bathroom with two sinks, a bathtube with shower and a separate toilet. (Some beds can be separate into single beds).