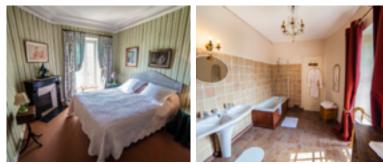

#### Second floor :

The Maillé suite for 2 or 4 persons. An apartment with a large double room , a king size 4 poster bed

with nearby another smaller room with 2 poster bed ; single beds and in suite a large bathroom with two sinks, a bathtube, a separate shower and 2 toilets. (The king size bed can be separate into single beds.)

## Third floor

The Belle Ecossaise suite for 2 or 4 persons. A large double room , a king size bed with nearby another smaller room with a double bed and in suite a large bathroom with two sinks, a bathtube with shower and a separate toilet. (Some beds can be separate into single beds).