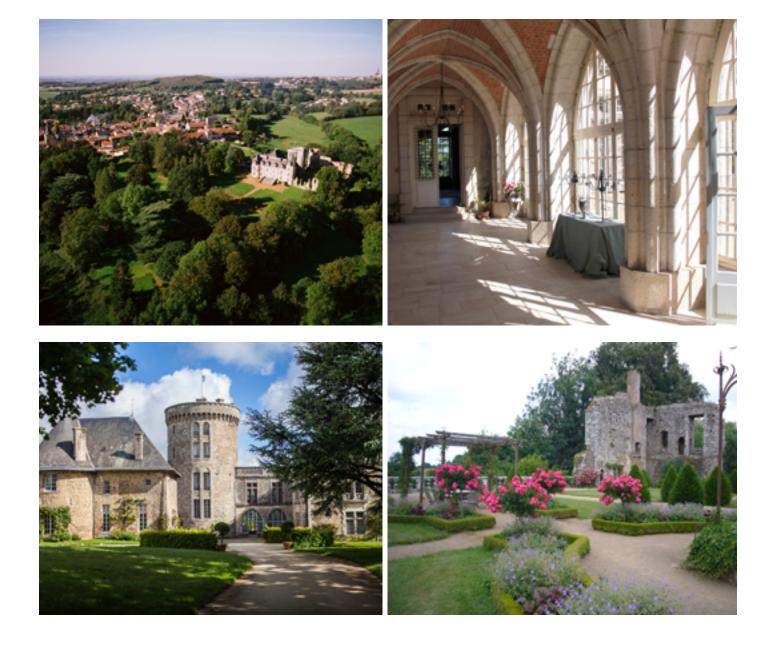

# LE DONJON DU CHÂTEAU DE LA FLOCELLIÈRE

A spacious medieval keep, dated from the 11th century offers refined and bright suites.

The waxed parquet floors and family antique furnishings are combined with discrete and modern comforts in harmony with the history of the property. Top quality bathrooms.

The keep has 4 levels wich you reach by a large granit staircase, quiet easy to use.

Expansive views on an idyllic landscape of gently rolling hills, woodlands, pastures, old stone houses, cultivated fields and also an ancient tower.

### Groundfloor

Entrance and medieval dinning room for 10 persons with antique tapisseries on the walls and a gothique renaissance fireplace. Nearby a well equipped kitchen which a splendid view on the charming, sheltered french garden , enhanced by colorful flowers and a trellis laced with climbing roses and on the hilly Bocage.