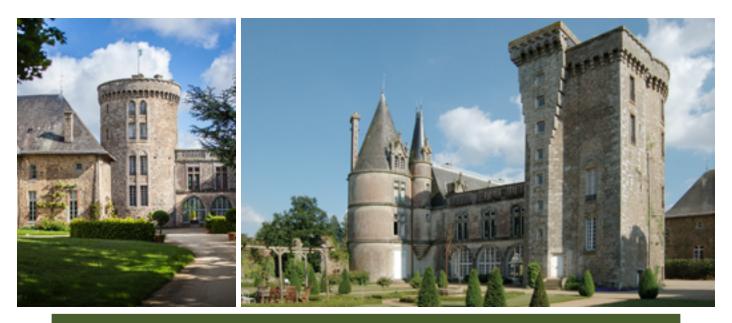

# LE DONJON DU CHÂTEAU DE LA FLOCELLIÈRE

A spacious medieval keep, dated from the 11th century offers refined and bright suites.

The waxed parquet floors and family antique furnishings are combined with discrete and modern comforts in harmony with the history of the property. Top quality bathrooms.

The keep has 4 levels wich you reach by a large granit staircase, quiet easy to use.

Expansive views on an idyllic landscape of gently rolling hills, woodlands, pastures, old stone houses, cultivated fields and also an ancient tower.