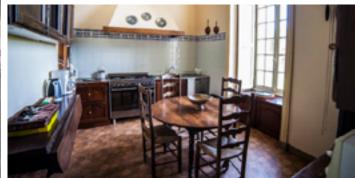

### Groundfloor

Entrance and medieval dinning room for 10 persons with antique tapisseries on the walls and a gothique renaissance fireplace. Nearby a well equipped kitchen which a splendid view on the charming, sheltered french garden , enhanced by colorful flowers and a trellis laced with climbing roses and on the hilly Bocage.