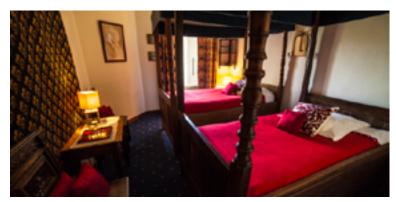

#### Second floor :

The Maillé suite for 2 or 4 persons. An apartment with a large double room , a king size 4 poster bed

with nearby another smaller room with 2 poster bed ; single beds and in suite a large bathroom with two sinks, a bathtube, a separate shower and 2 toilets. (The king size bed can be separate into single beds.)