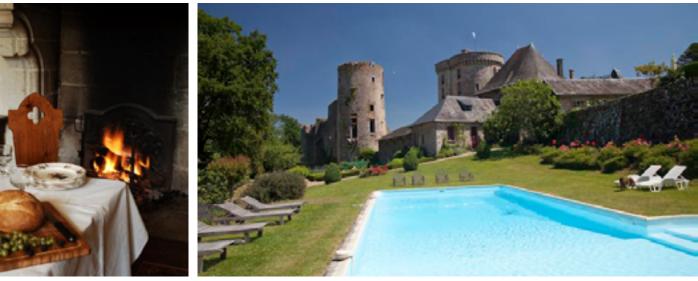

### Groundfloor

Entrance and medieval dinning room for 10 persons with antique tapisseries on the walls and a gothique renaissance fireplace. Nearby a well equipped kitchen which a splendid view on the charming, sheltered french garden , enhanced by colorful flowers and a trellis laced with climbing roses and on the hilly Bocage.

Shared heated pool from in summer

The library and the piano

Vicomte and Vicomtesse Vignial will be always there to help you for discovering the region and suggested itinerarie