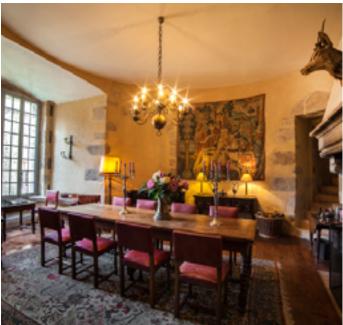

### Groundfloor

Entrance and medieval dinning room for 10 persons with antique tapisseries on the walls and a gothique renaissance fireplace. Nearby a well equipped kitchen which a splendid view on the charming, sheltered french garden , enhanced by colorful flowers and a trellis laced with climbing roses and on the hilly Bocage.