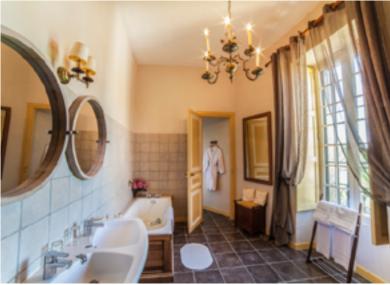

### First floor :

The medieval suite for 2 persons will enchant the guests who are looking for medieval period. A splendidly painted domed ceiling. Large four poster bed of 180cm x 200 in suite a bathroom with an Italian shower, a bathtub and a separate toilet. View from the bathroom.