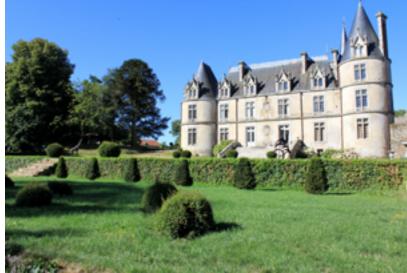

# LE DONJON DU CHÂTEAU DE LA FLOCELLIÈRE

A spacious medieval keep, dated from the 11th century offers refined and bright suites.

The waxed parquet floors and family antique furnishings are combined with discrete and modern comforts in harmony with the history of the property. Top quality bathrooms.

The keep has 4 levels wich you reach by a large granit staircase, quiet easy to use.

Expansive views on an idyllic landscape of gently rolling hills, woodlands, pastures, old stone houses, cultivated fields and also an ancient tower.