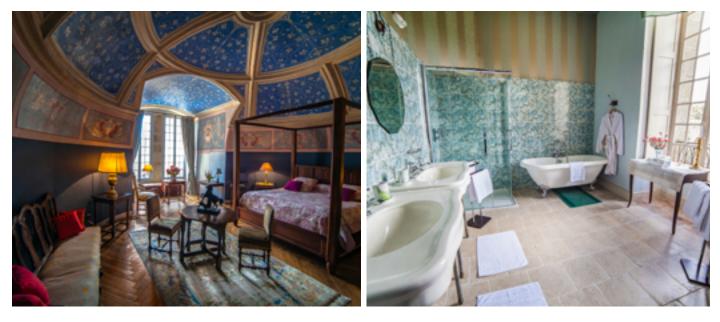

### First floor :

The medieval suite for 2 persons will enchant the guests who are looking for medieval period. A splendidly painted domed ceiling. Large four poster bed of 180cm x 200 in suite a bathroom with an Italian shower, a bathtub and a separate toilet. View from the bathroom.